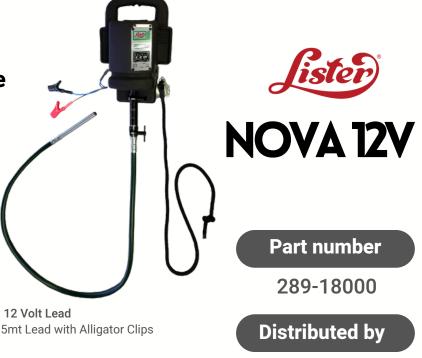

## For total shearing and crutching portability With 1.88mt Flexible Downtube

Suitable for use with a vehicle battery for safety & convenience where power is not available

## Specifications

| Speed   | 3200rpm   |
|---------|-----------|
| Amps    | 8.15 amps |
| Voltage | 12 volt   |
| Weight  | 9kg       |

Supplied as standard with **Pin Drive bayonet**. A spline drive bayonet is supplied in the box, but it is recommended to use a Pin Drive Handpiece with flexi downtubes **Acto Agriculture NZ Ltd** 40 Spartan Road Takanini 2105